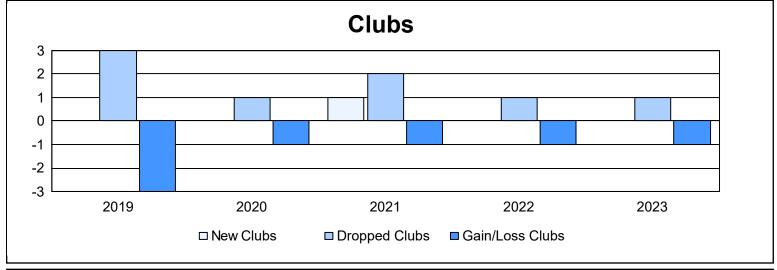

District LB 3 As of June 2023 Cumulative

| Year      | New<br>Clubs | Dropped<br>Clubs | Gain/<br>Loss<br>Clubs | New<br>Members | Charter<br>Members | Reinstate<br>Members | Transfer<br>Members | Total<br>Member<br>Added | Total<br>Members<br>Dropped | Gain/<br>Loss<br>Members |
|-----------|--------------|------------------|------------------------|----------------|--------------------|----------------------|---------------------|--------------------------|-----------------------------|--------------------------|
| 2018-2019 | 0            | 3                | -3                     | 129            | 6                  | 5                    | 5                   | 145                      | 262                         | -117                     |
| 2019-2020 | 0            | 1                | -1                     | 121            | 3                  | 2                    | 3                   | 129                      | 185                         | -56                      |
| 2020-2021 | 1            | 2                | -1                     | 97             | 33                 | 52                   | 0                   | 182                      | 263                         | -81                      |
| 2021-2022 | 0            | 1                | -1                     | 116            | 7                  | 35                   | 3                   | 161                      | 192                         | -31                      |
| 2022-2023 | 0            | 1                | -1                     | 93             | 0                  | 6                    | 4                   | 103                      | 163                         | -60                      |
| Average   | 0            | 2                | -1                     | 111            | 10                 | 20                   | 3                   | 144                      | 213                         | -69                      |