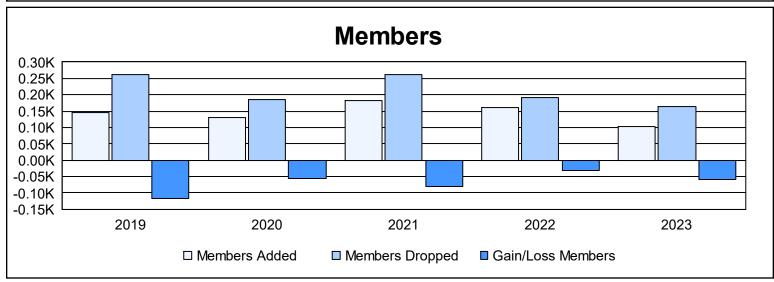

District LB 3 As of June 2023 Cumulative

| Year      | New<br>Clubs | Dropped<br>Clubs | Gain/<br>Loss<br>Clubs | New<br>Members | Charter<br>Members | Reinstate<br>Members | Transfer<br>Members | Total<br>Member<br>Added | Total<br>Members<br>Dropped | Gain/<br>Loss<br>Members |
|-----------|--------------|------------------|------------------------|----------------|--------------------|----------------------|---------------------|--------------------------|-----------------------------|--------------------------|
| 2018-2019 | 0            | 3                | -3                     | 129            | 6                  | 5                    | 5                   | 145                      | 262                         | -117                     |
| 2019-2020 | 0            | 1                | -1                     | 121            | 3                  | 2                    | 3                   | 129                      | 185                         | -56                      |
| 2020-2021 | 1            | 2                | -1                     | 97             | 33                 | 52                   | 0                   | 182                      | 263                         | -81                      |
| 2021-2022 | 0            | 1                | -1                     | 116            | 7                  | 35                   | 3                   | 161                      | 192                         | -31                      |
| 2022-2023 | 0            | 1                | -1                     | 93             | 0                  | 6                    | 4                   | 103                      | 163                         | -60                      |
| Average   | 0            | 2                | -1                     | 111            | 10                 | 20                   | 3                   | 144                      | 213                         | -69                      |